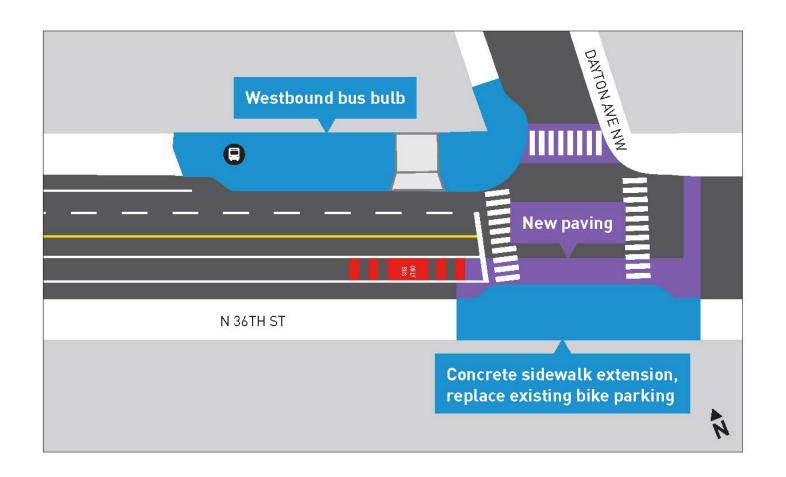

## N 36<sup>th</sup> St at Dayton Ave

# **Preliminary Design Changes**

 Refined bus bulb limits and identified roadway paving