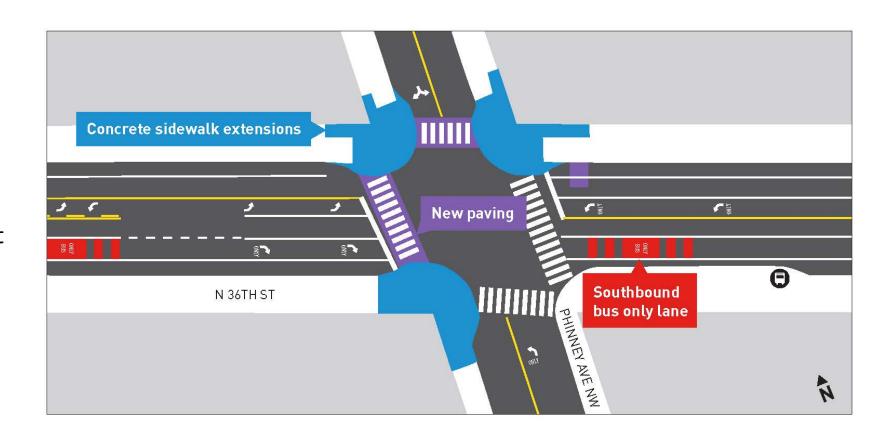

## N 36<sup>th</sup> St at Phinney Ave

# **Preliminary Design Changes**

 Refined sidewalk replacement limits and identified roadway paving