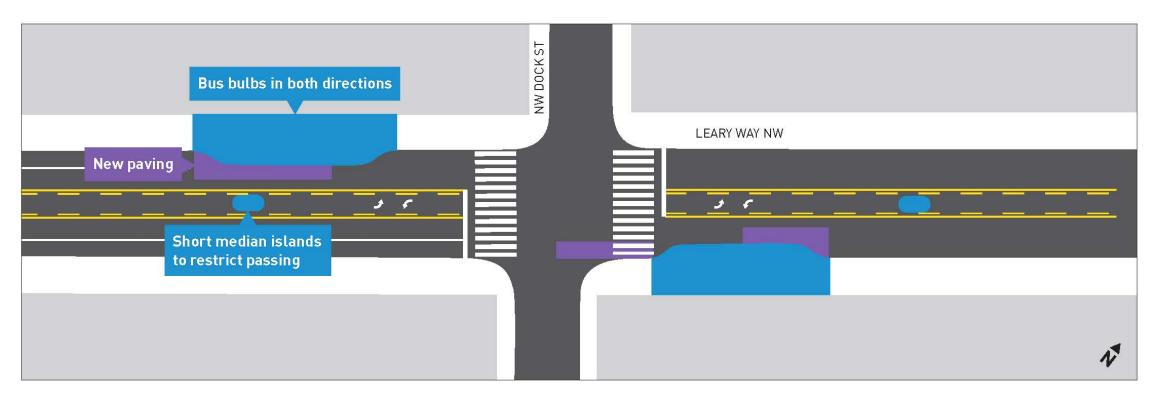

### Leary Ave NW at NW Dock Pl

#### **Preliminary Design Changes**

Identified bus bulb limits, refined sidewalk replacement limits, and identified roadway paving