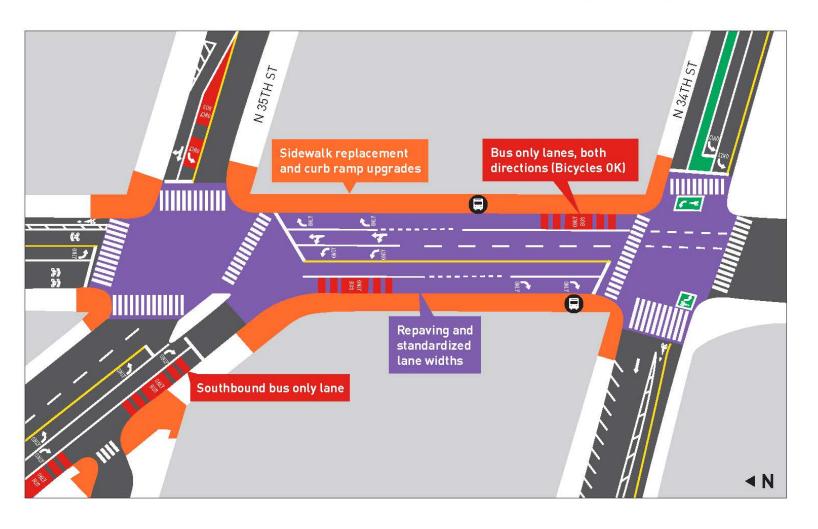

#### **Fremont Ave N**

between N 34th St and N 35th St

# **Preliminary Design Changes**

 Refined sidewalk replacement limits and identified roadway paving