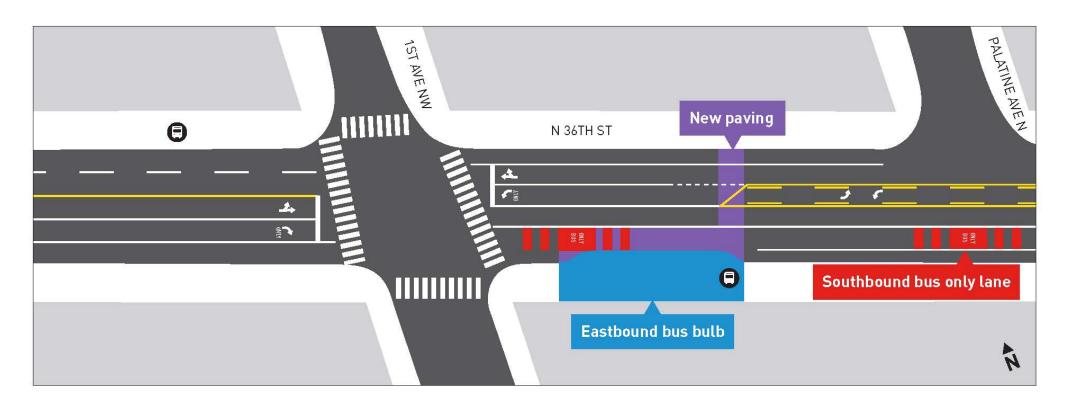

#### N 36th St & 1st Ave

#### **Preliminary Design Changes**

Refined bus bulb limits and identified roadway paving