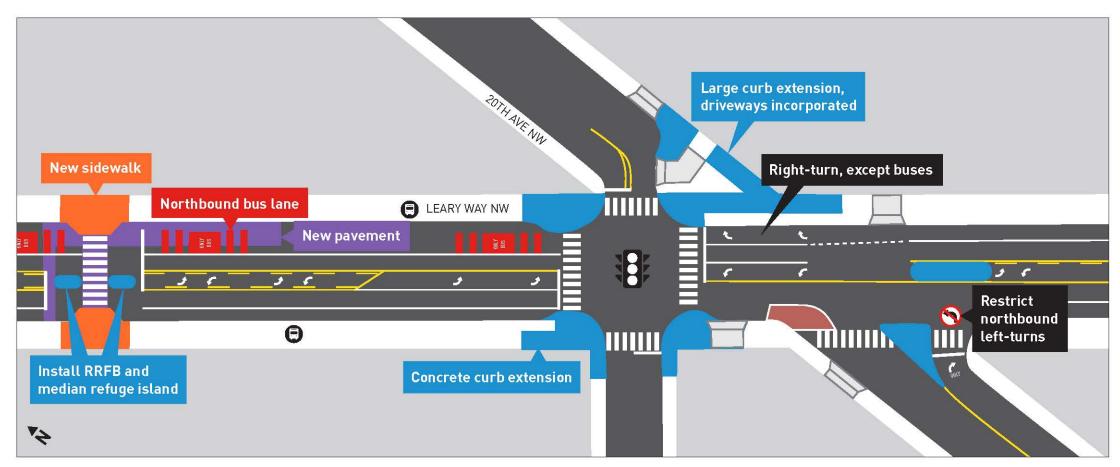

# Leary Ave NW at 20th Ave NW & Vernon Pl

#### **Preliminary Design Changes**

Identified bus bulb limits, refined sidewalk replacement limits, and identified roadway paving