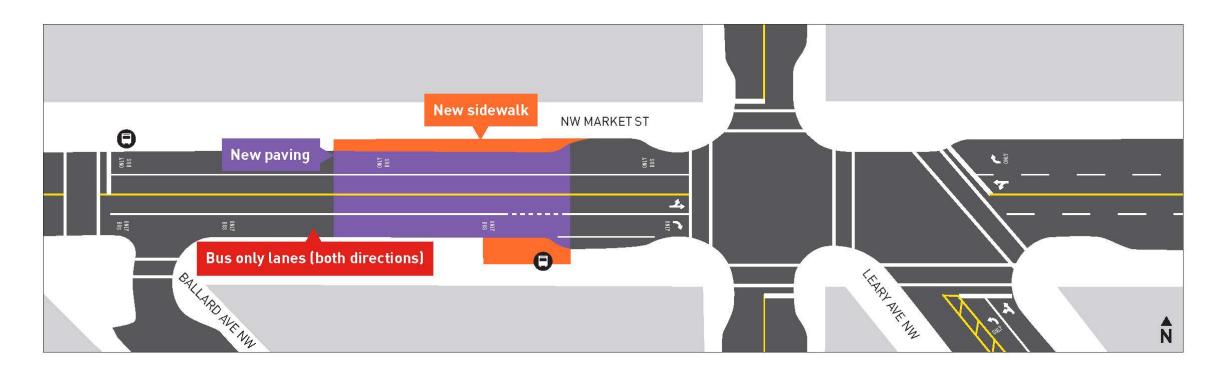

#### **NW Market St Bus Lanes**

between 24th Ave NW and 22nd Ave NW

#### **Preliminary Design Changes**

Refined bus bulb limits and identified roadway paving