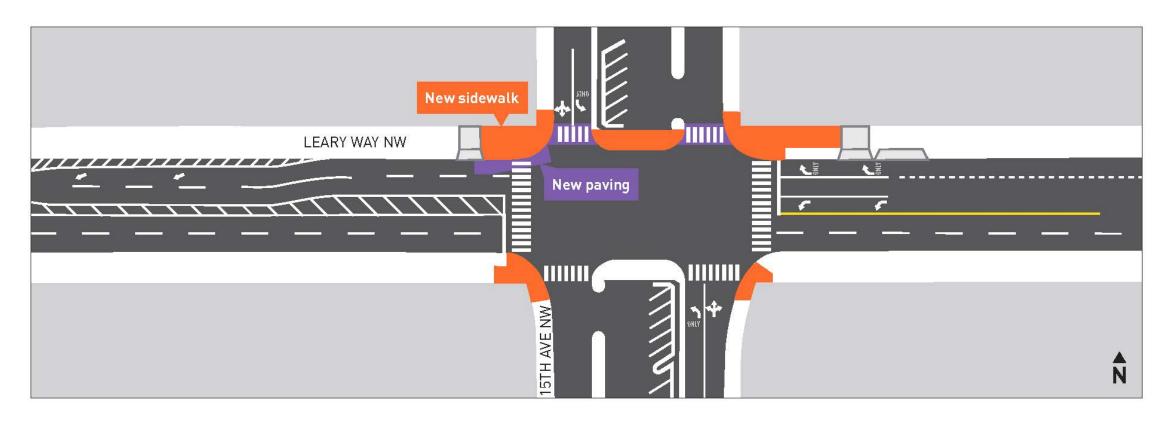

# Leary Way & 15<sup>th</sup> Ave

#### **Preliminary Design Changes**

Refined sidewalk replacement limits and identified roadway paving